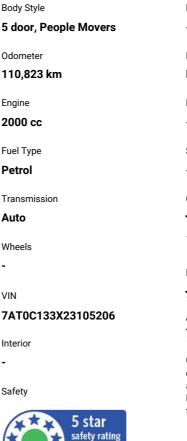

**Top features** 

None Listed

Based on 2023 VSRR rating

Reg No. Ext Colour Brown History Seats CO2 Emissions **★★★★★☆** 163 grams/km Energy Economy

★★☆☆☆☆